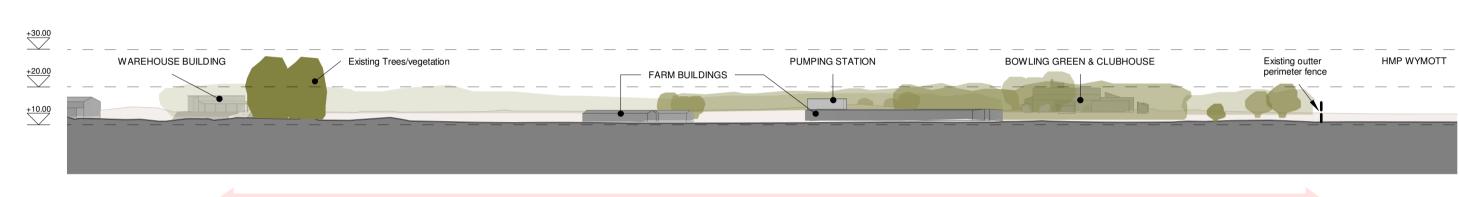

Project Description / Site
New Prisons Programme
Garth Wymott 2

Project Address

Site Adjacent to HMP Garth & HMP Wymott

Building Type
Site Infrastructure

Drawing Title
Site-Site Section-Existing-PLANNING

Originator Logo Drawn By MDA Date 14.04.2021