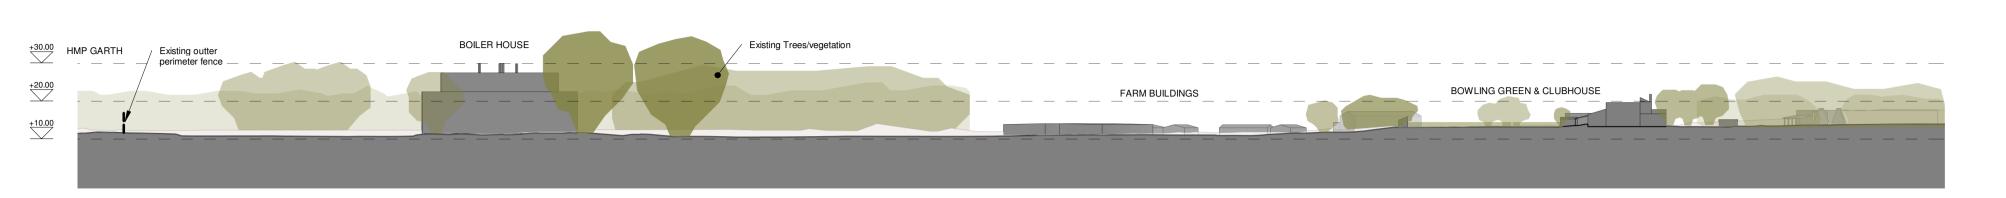

Project Description / Site
New Prisons Programme
Garth Wymott 2

Project Address

Site Adjacent to HMP Garth & HMP Wymott

Building Type
Site Infrastructure

Drawing Title
Site-Site Section-Existing-PLANNING

Originator Logo Drawn By MDA Date 14.04.2021