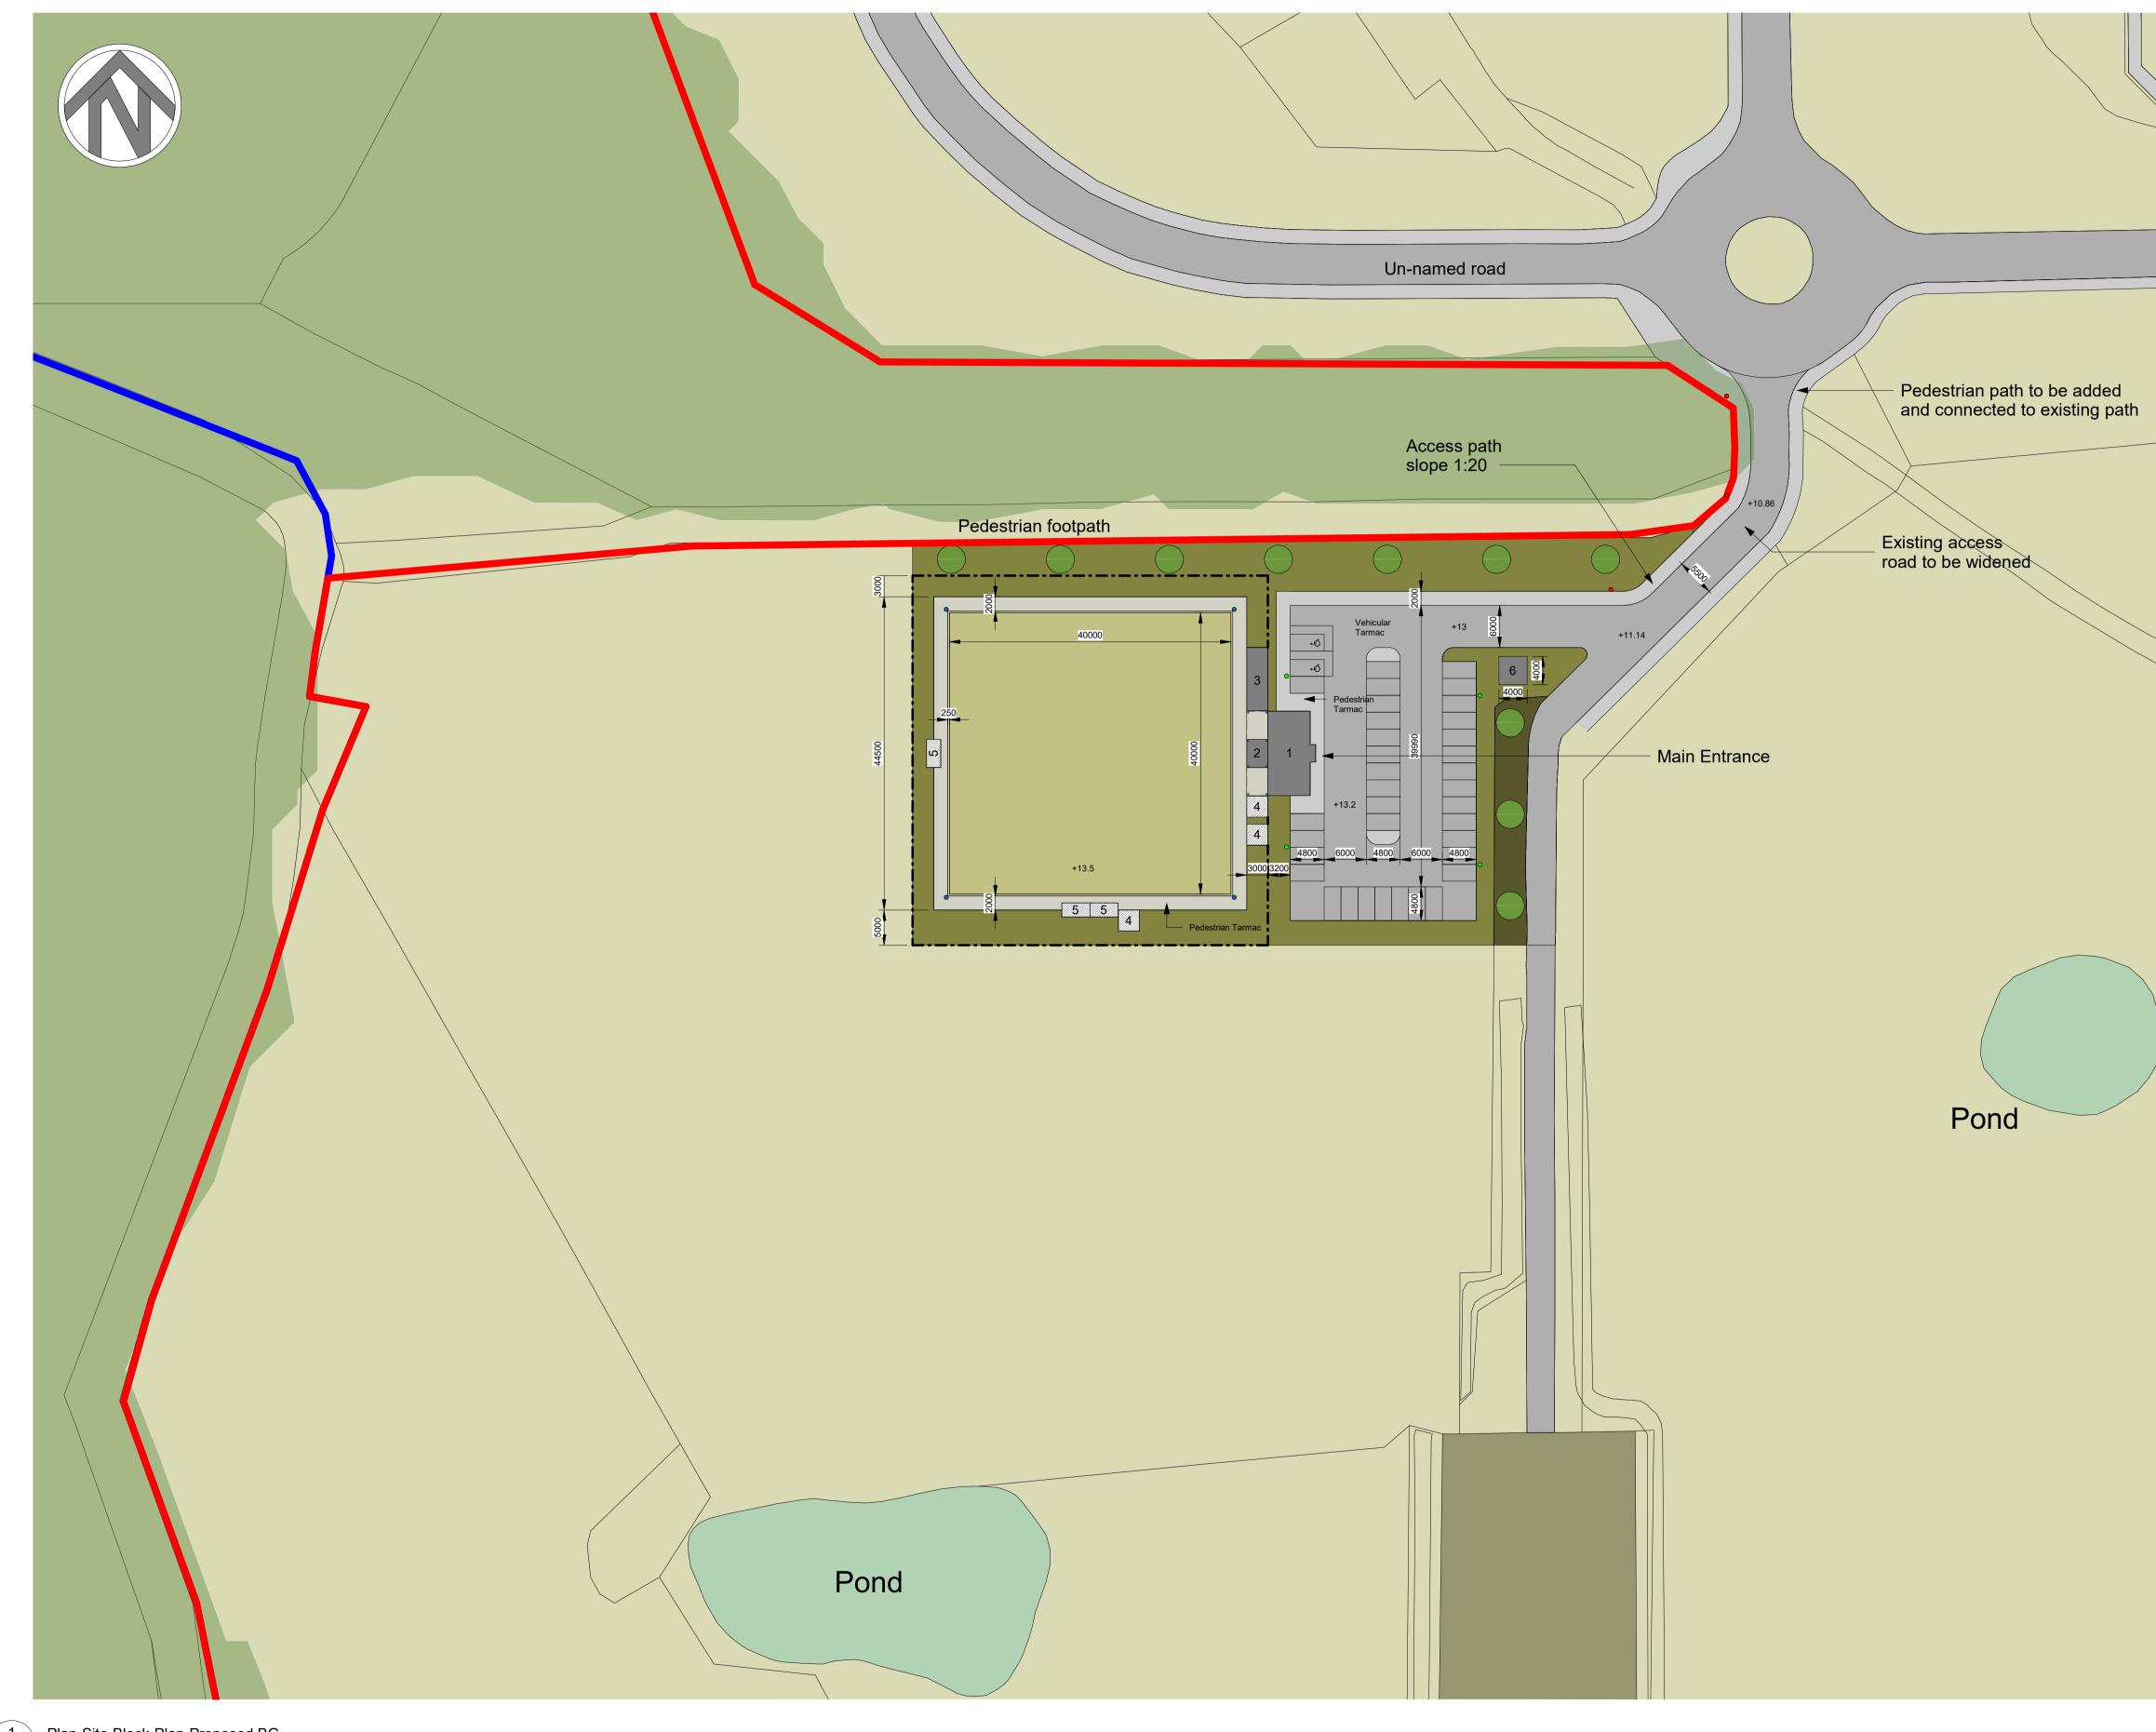

1Plan-Site-Block-Plan-Proposed BG91001:500

|                                        | © Crown copyright 2018<br>Do not scale from drawings. Verify all dimensions on site prior to<br>construction. This drawing is to be read in conjunction with all relevant<br>documents and drawings. Report all discrepancies to MoJ immediately.<br>No unauthorised use, disclosure, storage or copying.                                                                                                                                                                                                                           |
|----------------------------------------|-------------------------------------------------------------------------------------------------------------------------------------------------------------------------------------------------------------------------------------------------------------------------------------------------------------------------------------------------------------------------------------------------------------------------------------------------------------------------------------------------------------------------------------|
|                                        | Application Red Line Boundary<br>MOJ Ownership Boundary<br>KEY<br>1. Pavilion. 72sqm GEA<br>2. Officials Shelter<br>3. Coaching Cabin<br>4. Storage Sheds<br>5. Sheltered Seating<br>6. Substation<br>1.8m Timber Panel Fence<br>4. 40w LED Viva City Pro 4000k 804mA with FW70<br>Optic @ 6m<br>0. 1 x 60w LED Viva City Pro 4000k 600mA with<br>FW70 Optic @ 6m<br>0. 900w Amnis Floodlight with NST Optic @ 10m<br>Buildings to be provided by the MoJ<br>0. Buildings to be sourced by Wymott Bowling Club<br>0. Proposed Trees |
|                                        | For proposed & existing hard and soft landscaping<br>please refer to drawing:<br>608623-0000-PEV-GHX0031-XX-DR-L-0405<br>_Bowling Green Landscape Proposals                                                                                                                                                                                                                                                                                                                                                                         |
|                                        | P04 27.07.2021 Re-Issue For Approval   P03 09.07.2021 Amendments following review   P02 25.06.2021 Amendments following review   P01 28.05.2021 First Issue   Rev Date Description   This document references the following linked files   File Reference Status Revision   888888-5310-PEV-NPP000-ZZ-M3-A-0001-B0700 S1 P 00                                                                                                                                                                                                       |
|                                        | Project Status<br>RIBA Stage 2<br>Client<br>Winistry<br>of Justice, 102 Petty France, London, SW1H 9AJ<br>Ministry of Justice, 102 Petty France, London, SW1H 9AJ<br>Ministry of Justice, 102 Petty France, London, SW1H 9AJ<br>Project Description / Site<br>New Prisons Programme<br>Garth Wymott 2<br>Project Address<br>Site Adjacent to HMP Garth & HMP Wymott<br>Building Type<br>Bowls Club - Site Infrastructure<br>Drawing Title<br>Site-Block Plan-Proposed-PLANNING                                                      |
| 10m 20m 30m 40m 50m<br>CALE 1:500 @ A1 | Originator Logo<br>PICK<br>EVERARDDrawn ByJMUDate27.07.2021Checked ByRPPDate27.07.2021Approved ByMCDate27.07.2021Drawing NumberMCDate27.07.2021Drawing NumberDelref608623-0000-PEV-GHX0031-ZZ-DR-A-9100B0700Sheet No.ScaleOrig. Sheet Size1of1As indicated@ A1P04Data Security Classification<br>SiSuitability<br>Si                                                                                                                                                                                                                |