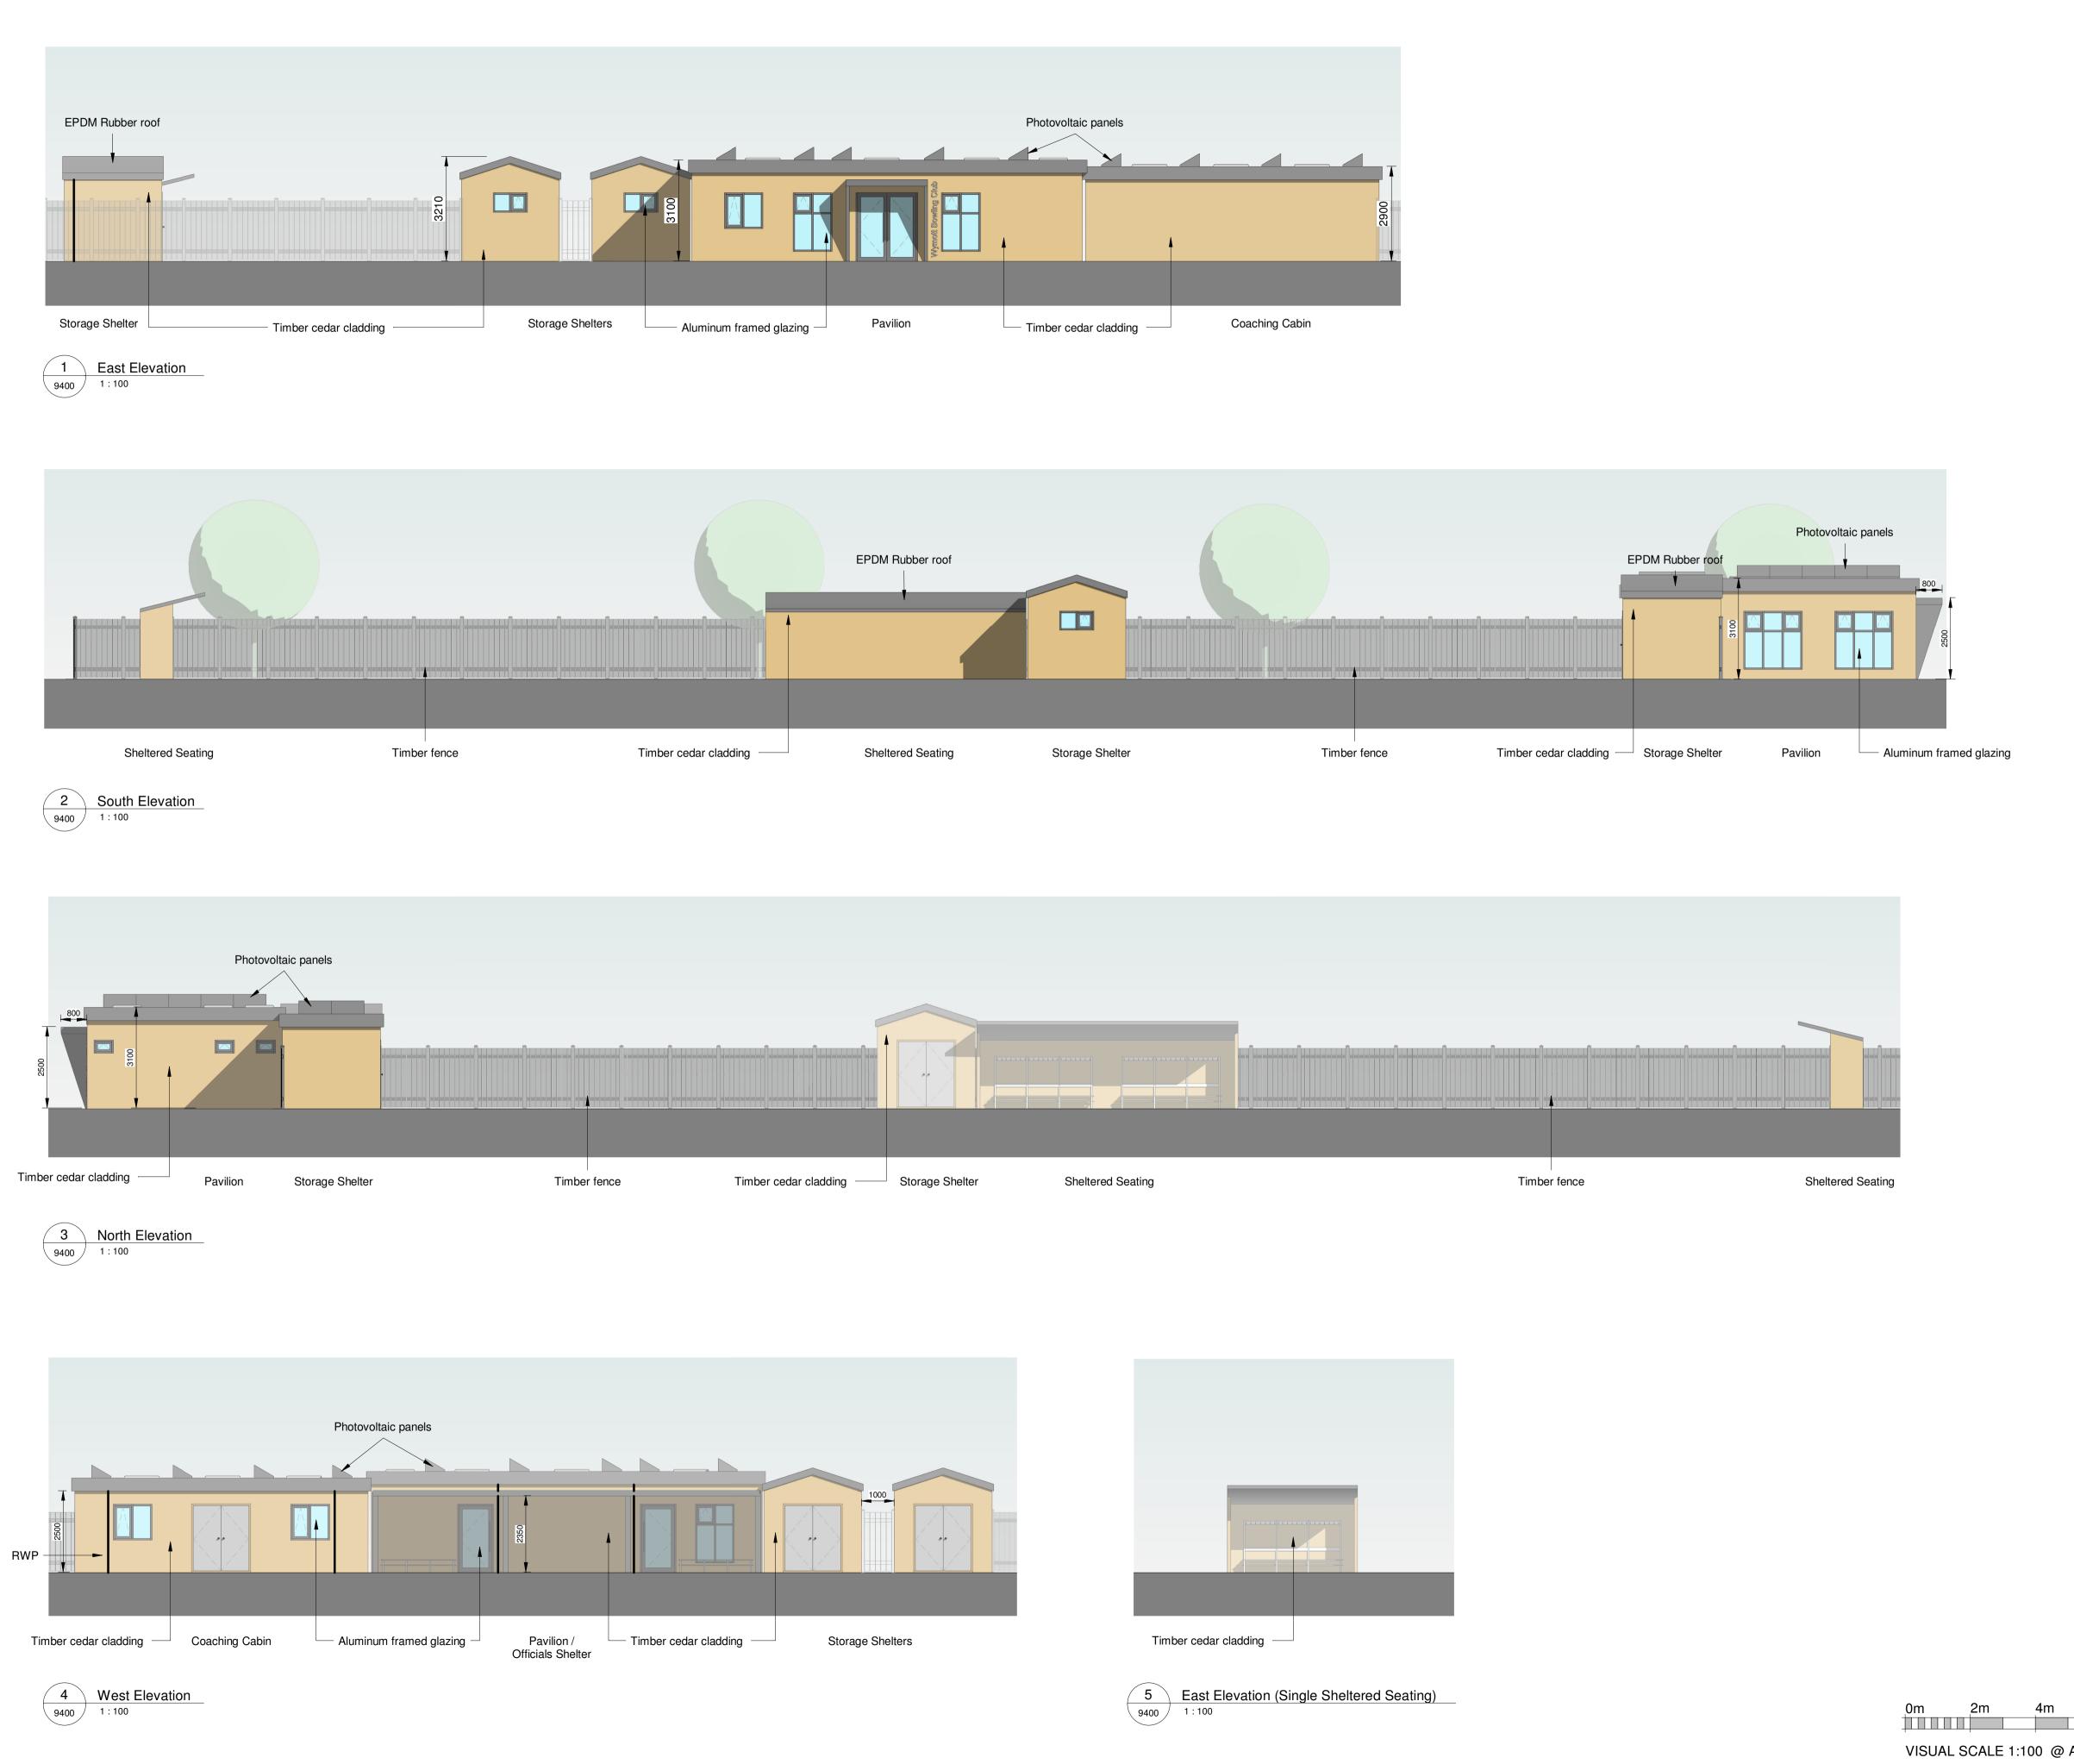

|          | © Crown copyright 2018<br>Do not scale from drawings. Verify all dimensions on site prior to<br>construction. This drawing is to be read in conjunction with all relevant<br>documents and drawings. Report all discrepancies to MoJ immediately.<br>No unauthorised use, disclosure, storage or copying.                                                                                          |
|----------|----------------------------------------------------------------------------------------------------------------------------------------------------------------------------------------------------------------------------------------------------------------------------------------------------------------------------------------------------------------------------------------------------|
|          | East Elevation<br>Single<br>Seating)<br>Abelitered<br>Seating)<br>Seating)<br>South Elevation<br>Seating)<br>South Elevation<br>Elevation<br>South Elevation                                                                                                                                                                                                                                       |
|          |                                                                                                                                                                                                                                                                                                                                                                                                    |
|          |                                                                                                                                                                                                                                                                                                                                                                                                    |
|          | P03       09.07.2021       Amendments following review         P02       25.06.2021       Amendments following review         P01       28.05.2021       First Issue         Rev       Date       Description         This document references the following linked files         File Reference       Status       Revision         888888-5310-PEV-NPP000-ZZ-M3-A-0001-B0700       S1       P 00 |
|          | Project Status<br>RIBA Stage 2                                                                                                                                                                                                                                                                                                                                                                     |
|          | Client Project New Prisons Ministry of Justice                                                                                                                                                                                                                                                                                                                                                     |
|          | Ministry of Justice, 102 Petty France, London, SW1H 9AJ<br>Project Description / Site<br>New Prisons Programme<br>Garth Wymott 2<br>Project Address<br>Site Adjacent to HMP Garth & HMP Wymott                                                                                                                                                                                                     |
|          | Building Type<br>Bowls Club - Site Infrastructure<br>Drawing Title<br>Elevations-Proposed-PLANNING                                                                                                                                                                                                                                                                                                 |
| 10m      | Originator Logo<br>PICK<br>EVERARDDrawn ByMDADate28/05/2021Checked ByRPPDate28/05/2021Approved ByRPPDate28/05/2021Drawing NumberDelref608623-0000-PEV/CHX0031-77-DB-A-9400B0700                                                                                                                                                                                                                    |
| <u> </u> | 608623-0000-PEV-GHX0031-ZZ-DR-A-9400B0700Sheet No.ScaleOrig. Sheet SizeRev.1of1As indicated@ A1P03Data Security Classification<br>OFFICIALSuitability<br>S3Suitability                                                                                                                                                                                                                             |