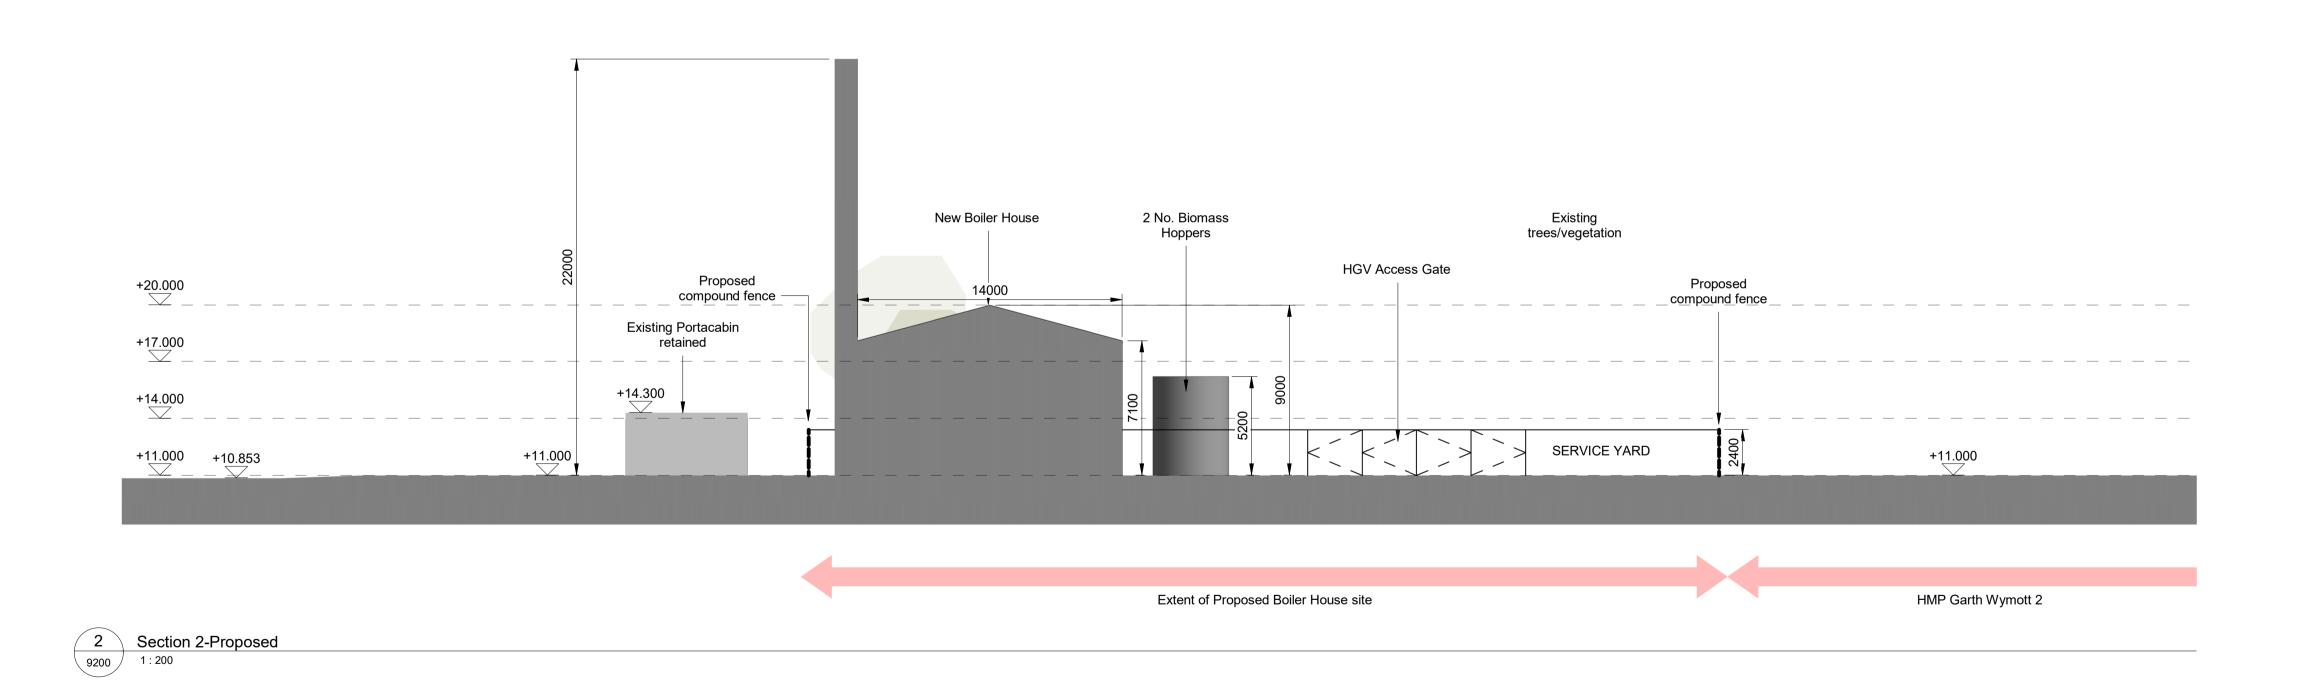

Building Type

Boiler House - Site Infrastructure

Drawing Title Site-Site Section-Proposed-PLANNING

Originator Logo Drawn By RPP Date 22.07.2021 PICK Checked By RPP Date 22.07.2021
Approved By RPP Date 22.07.2021 Drawing Number 608623-0000-PEV-GHX0021-ZZ-DR-A-9200 B0700 Scale Orig. Sheet Size Rev.