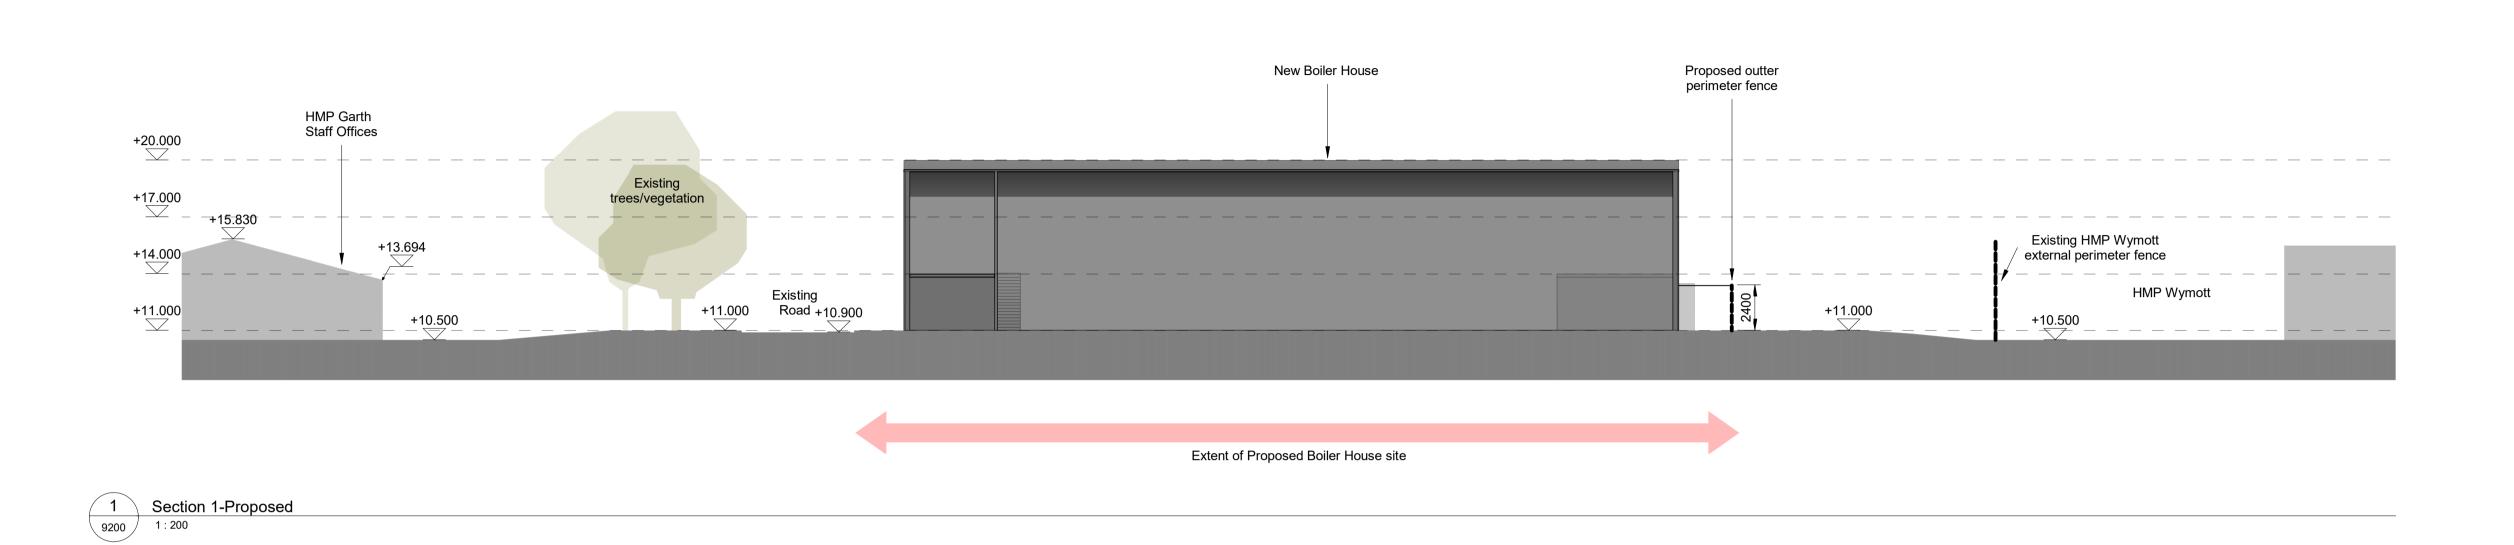

Building Type

Boiler House - Site Infrastructure

Drawing Title Site-Site Section-Proposed-PLANNING

Originator Logo Drawn By RPP Date 22.07.2021 PICK Checked By RPP Date 22.07.2021
Approved By RPP Date 22.07.2021 Drawing Number 608623-0000-PEV-GHX0021-ZZ-DR-A-9200 B0700 Scale Orig. Sheet Size Rev.