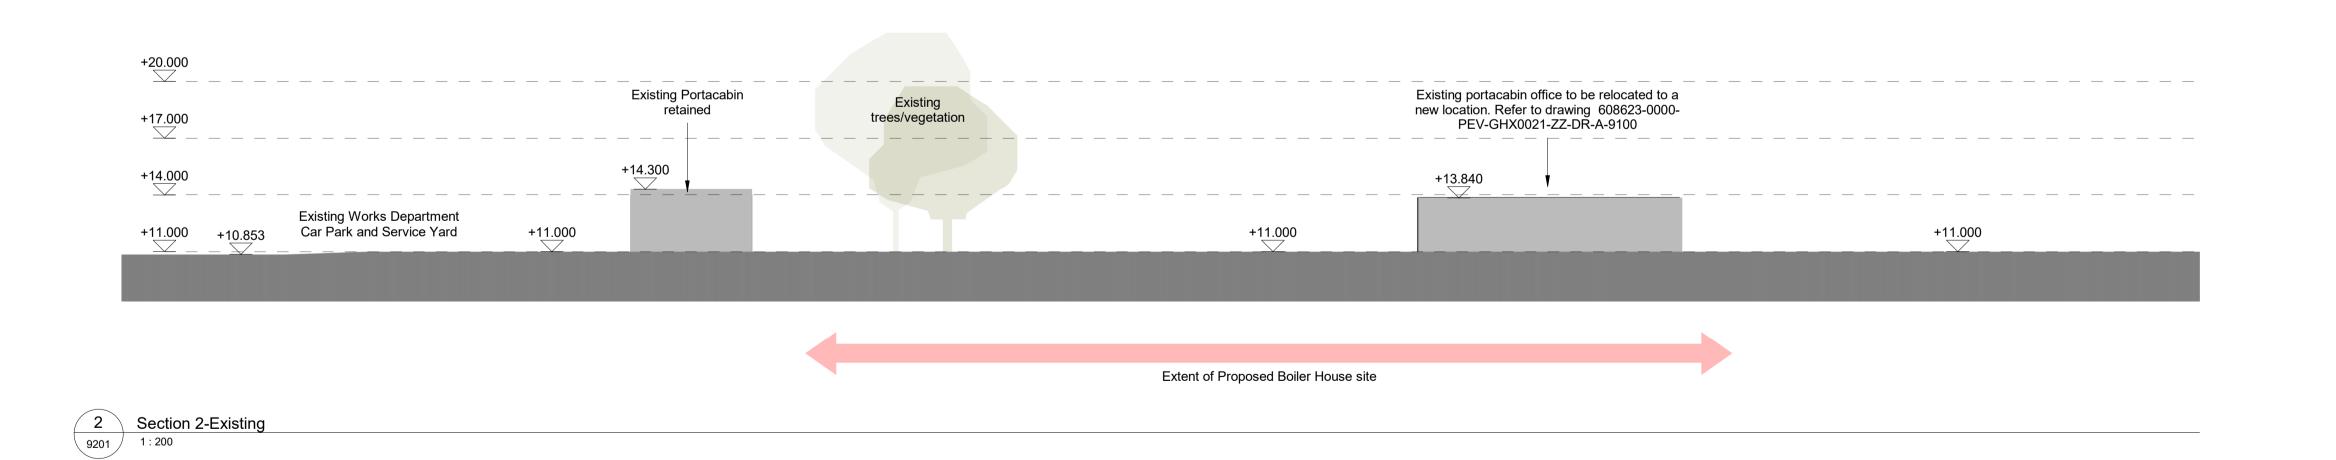

Site Adjacent to HMP Garth & HMP Wymott

Building Type

Boiler House - Site Infrastructure Drawing Title

Site-Site Section-Existing-PLANNING

Originator Logo Drawn By JMU Date 22.07.2021 PICK Checked By CGI Date 22.07.2021
Approved By MC Date 22.07.2021 **Drawing Number** 608623-0000-PEV-GHX0021-ZZ-DR-A-9201 B0700