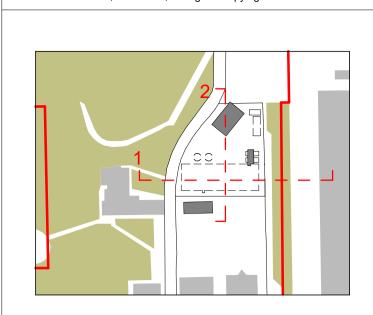

Site Adjacent to HMP Garth & HMP Wymott

Building Type

Boiler House - Site Infrastructure Drawing Title

Site-Site Section-Existing-PLANNING

Originator Logo Drawn By JMU Date 22.07.2021 PICK Checked By CGI Date 22.07.2021
Approved By MC Date 22.07.2021 **Drawing Number** 608623-0000-PEV-GHX0021-ZZ-DR-A-9201 B0700