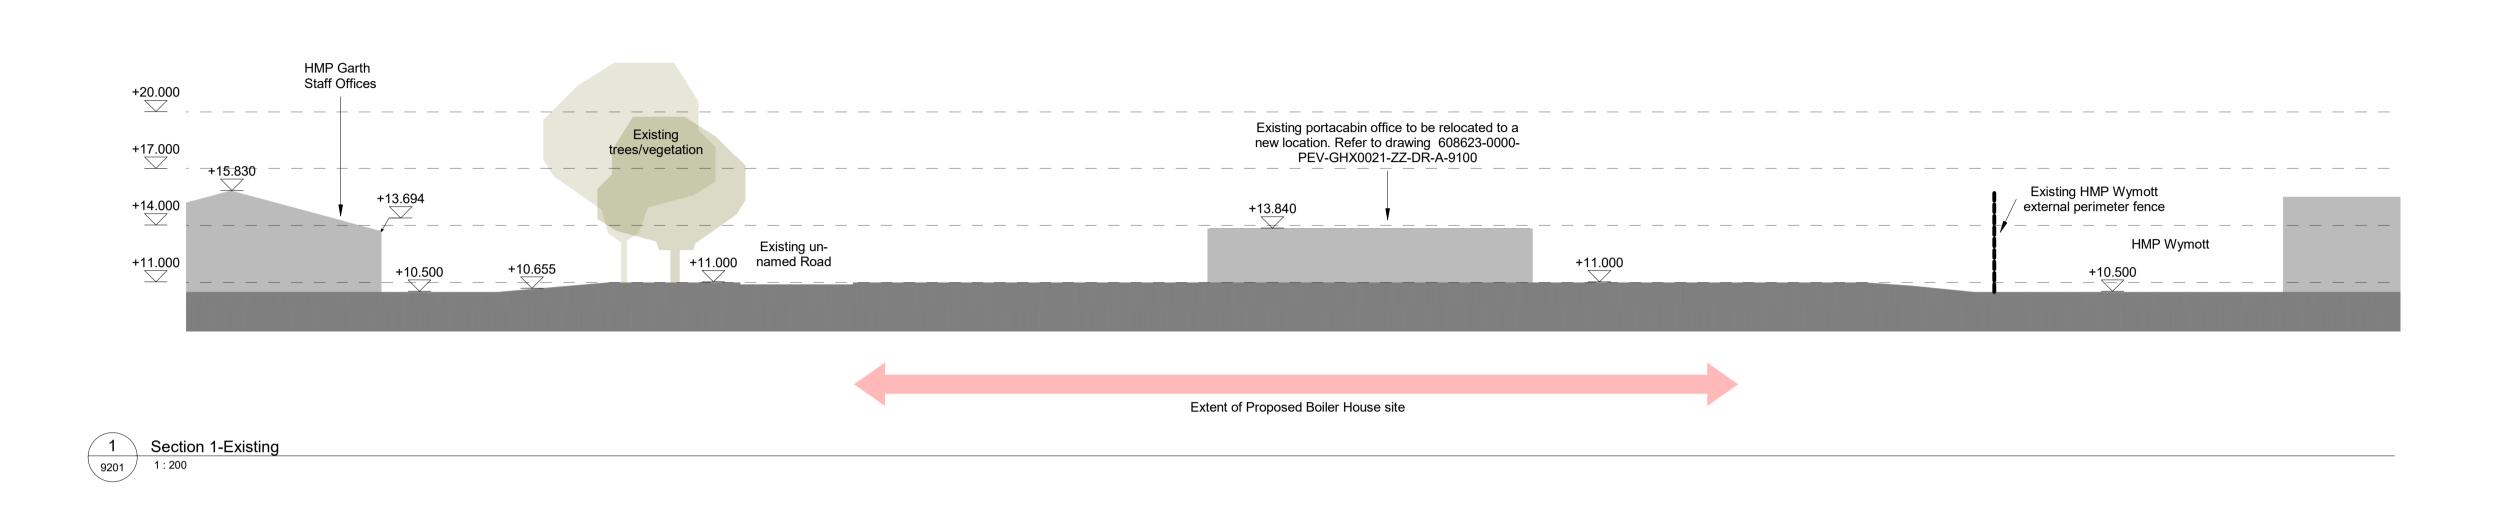

Site Adjacent to HMP Garth & HMP Wymott

Building Type

Boiler House - Site Infrastructure Drawing Title

Site-Site Section-Existing-PLANNING

Originator Logo Drawn By JMU Date 22.07.2021 PICK Checked By CGI Date 22.07.2021
Approved By MC Date 22.07.2021 **Drawing Number** 608623-0000-PEV-GHX0021-ZZ-DR-A-9201 B0700