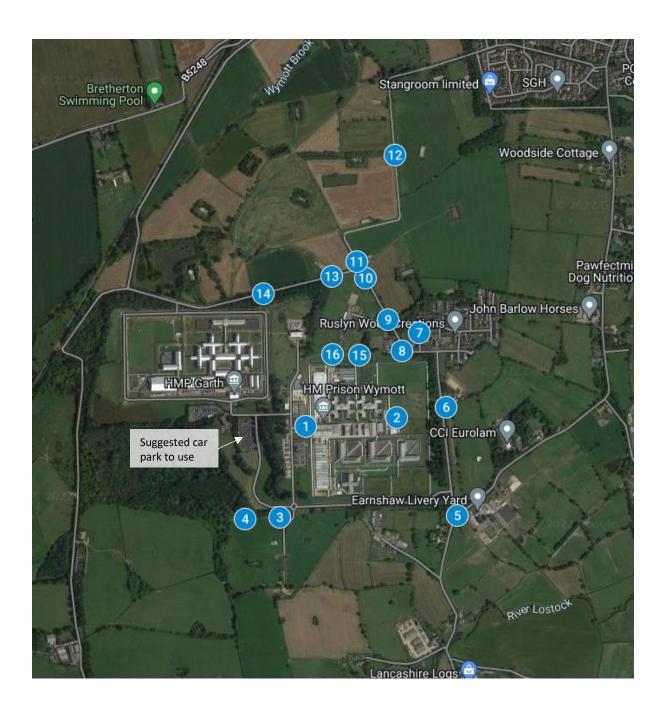

## Land adjacent to HMP Garth and HMP Wymott

Site Visit Itinerary – 21.07.2022

| Stop | Approximate timing | Description                                                                             | LVIA Figure 5<br>viewpoint<br>reference<br>(CD/A25) | POE Tamsin Cottle Appendix 1 viewpoint reference (CD/F1) |
|------|--------------------|-----------------------------------------------------------------------------------------|-----------------------------------------------------|----------------------------------------------------------|
| 1    | 9.45               | Meet outside HMP Wymott                                                                 | -                                                   | -                                                        |
| 2    | 10.00              | Enter HMP Wymott and view playing fields                                                | -                                                   | -                                                        |
| 3    | 10.45              | Proposed bowling green area                                                             | 5                                                   |                                                          |
| 4    | 10.50              | Proposed bowling green area                                                             |                                                     | 9                                                        |
| 5    | 11.00              | Junction of Moss Lane and<br>Ulnes Walton Lane (including<br>post box and the bus stop) | 4                                                   | -                                                        |
| 6    | 11.15              | Mrs Curtis' dwelling (Windy<br>Harbour), Moss Lane                                      | -                                                   | -                                                        |
| 7    | 11.30              | Wray Crescent dwelling                                                                  | -                                                   | -                                                        |
| 8    | 11.45              | Wymott Bowling Club                                                                     | 2                                                   | -                                                        |
| 9    | 11.50              | Pump House Lane                                                                         | -                                                   | 3 and 4                                                  |
| 10   | 11.55              | Pump House Lane                                                                         | -                                                   | 5                                                        |
| 11   | 12.00              | Pump House Lane                                                                         | -                                                   | 6                                                        |
| 12   | 12.10              | Pump House Lane                                                                         | 6                                                   | -                                                        |
| 13   | 12.20              | Pump House Lane                                                                         | -                                                   | 8                                                        |
| 14   | 12.25              | Pump House Lane nr. Prince<br>Albert Fishing Pond                                       | -                                                   |                                                          |
| 15   | 12.45              | Path between Wymott<br>bowling club and HMPs<br>Wymott and Garth                        | -                                                   | 1                                                        |
| 16   | 12.50              | Path between Wymott<br>bowling club and HMPs<br>Wymott and Garth                        | -                                                   | 2                                                        |