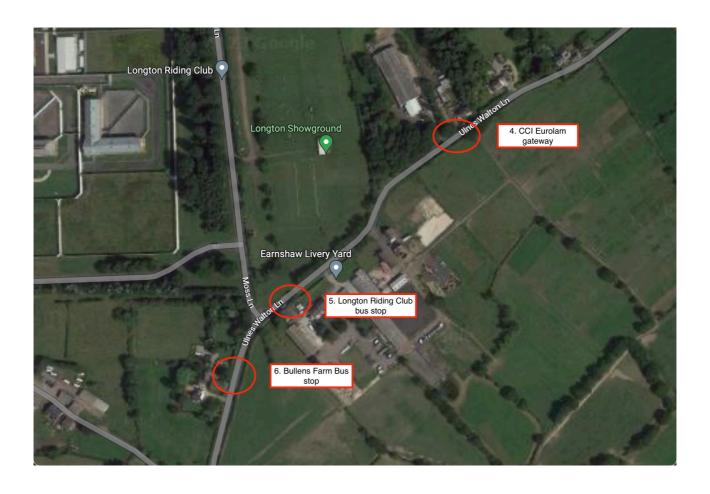

| Ulnes Walton Lane - Road Width Measurements             |                                                                                                                                                                                                                                                                                                                                                                                                                                                                                                                                                                                                                                                  |                   |                         |  |  |  |
|---------------------------------------------------------|--------------------------------------------------------------------------------------------------------------------------------------------------------------------------------------------------------------------------------------------------------------------------------------------------------------------------------------------------------------------------------------------------------------------------------------------------------------------------------------------------------------------------------------------------------------------------------------------------------------------------------------------------|-------------------|-------------------------|--|--|--|
| Method                                                  | The road width was measured using a Fisco BT8M 8 metre EC Class1 measuring tape. The roadway was measured by Paul Parker of Ulnes Walton Action Group. The locations were measured in order from North to South On Ulnes Walton Lane. The roadway is very busy, so measurements had to be taken as safely as possible. To this end measurements were taken in 2 stages. A Measurement was taken from the 'midpoint' of the white line to the inside kerb edge or tarmac edge (if a kerb was missing at the location); for both nearside and offside halves of the roadway. These were added together to determine the full width of the roadway. |                   |                         |  |  |  |
| Location                                                | Nearside reference point                                                                                                                                                                                                                                                                                                                                                                                                                                                                                                                                                                                                                         | Distance (metres) | Offside reference point |  |  |  |
|                                                         |                                                                                                                                                                                                                                                                                                                                                                                                                                                                                                                                                                                                                                                  |                   |                         |  |  |  |
| 1.Slater Lane junction school crossing point            | Inside Kerb                                                                                                                                                                                                                                                                                                                                                                                                                                                                                                                                                                                                                                      | 6.05              | Inside Kerb             |  |  |  |
| 2.Hedgerows<br>crossing to St.<br>James Park            | Inside Kerb                                                                                                                                                                                                                                                                                                                                                                                                                                                                                                                                                                                                                                      | 5.40              | Inside Kerb             |  |  |  |
| 3.Barn                                                  | Inside Kerb                                                                                                                                                                                                                                                                                                                                                                                                                                                                                                                                                                                                                                      | 6.00              | Inside Kerb             |  |  |  |
| 4.CCI Eurolam gateway                                   | Inside Kerb                                                                                                                                                                                                                                                                                                                                                                                                                                                                                                                                                                                                                                      | 5.50              | Tarmac edge             |  |  |  |
| 5.Longton Riding<br>Club bus stop                       | Inside Kerb                                                                                                                                                                                                                                                                                                                                                                                                                                                                                                                                                                                                                                      | 5.60              | Inside Kerb             |  |  |  |
| 6.Bullens Farm Bus stop                                 | Inside Kerb                                                                                                                                                                                                                                                                                                                                                                                                                                                                                                                                                                                                                                      | 5.20              | Inside Kerb             |  |  |  |
| 7.Old School lay-by<br>entry point to<br>Telegraph pole | Inside Kerb                                                                                                                                                                                                                                                                                                                                                                                                                                                                                                                                                                                                                                      | 5.10              | Inside Kerb             |  |  |  |
| 8.Equine Centre lay-<br>by entry point                  | Inside Kerb                                                                                                                                                                                                                                                                                                                                                                                                                                                                                                                                                                                                                                      | 5.20              | Tarmac Edge             |  |  |  |
| 9.Southport Road<br>Junction at warning<br>sign         | Inside Kerb                                                                                                                                                                                                                                                                                                                                                                                                                                                                                                                                                                                                                                      | 6.11              | Inside Kerb             |  |  |  |