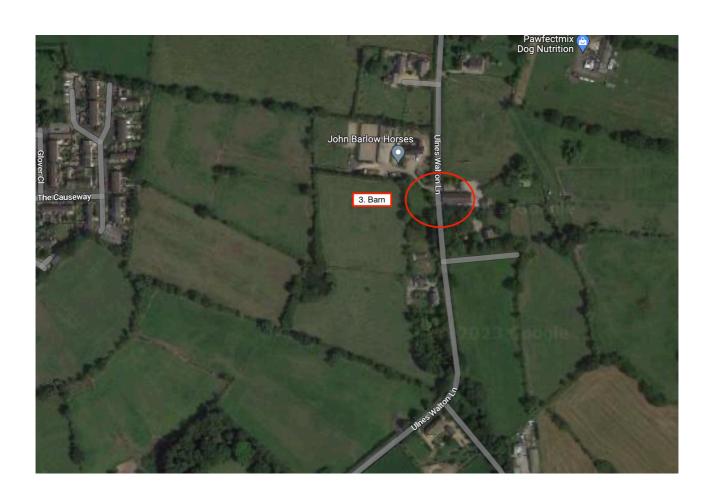

| Ulnes Walton Lane - Road Width Measurements             |                                                                                                                                                                                                                                                                                                                                                                                                                                                                                                                                                                                                                                                  |                   |                         |  |  |  |
|---------------------------------------------------------|--------------------------------------------------------------------------------------------------------------------------------------------------------------------------------------------------------------------------------------------------------------------------------------------------------------------------------------------------------------------------------------------------------------------------------------------------------------------------------------------------------------------------------------------------------------------------------------------------------------------------------------------------|-------------------|-------------------------|--|--|--|
| Method                                                  | The road width was measured using a Fisco BT8M 8 metre EC Class1 measuring tape. The roadway was measured by Paul Parker of Ulnes Walton Action Group. The locations were measured in order from North to South On Ulnes Walton Lane. The roadway is very busy, so measurements had to be taken as safely as possible. To this end measurements were taken in 2 stages. A Measurement was taken from the 'midpoint' of the white line to the inside kerb edge or tarmac edge (if a kerb was missing at the location); for both nearside and offside halves of the roadway. These were added together to determine the full width of the roadway. |                   |                         |  |  |  |
| Location                                                | Nearside reference point                                                                                                                                                                                                                                                                                                                                                                                                                                                                                                                                                                                                                         | Distance (metres) | Offside reference point |  |  |  |
|                                                         |                                                                                                                                                                                                                                                                                                                                                                                                                                                                                                                                                                                                                                                  |                   |                         |  |  |  |
| 1.Slater Lane junction school crossing point            | Inside Kerb                                                                                                                                                                                                                                                                                                                                                                                                                                                                                                                                                                                                                                      | 6.05              | Inside Kerb             |  |  |  |
| 2.Hedgerows<br>crossing to St.<br>James Park            | Inside Kerb                                                                                                                                                                                                                                                                                                                                                                                                                                                                                                                                                                                                                                      | 5.40              | Inside Kerb             |  |  |  |
| 3.Barn                                                  | Inside Kerb                                                                                                                                                                                                                                                                                                                                                                                                                                                                                                                                                                                                                                      | 6.00              | Inside Kerb             |  |  |  |
| 4.CCI Eurolam gateway                                   | Inside Kerb                                                                                                                                                                                                                                                                                                                                                                                                                                                                                                                                                                                                                                      | 5.50              | Tarmac edge             |  |  |  |
| 5.Longton Riding<br>Club bus stop                       | Inside Kerb                                                                                                                                                                                                                                                                                                                                                                                                                                                                                                                                                                                                                                      | 5.60              | Inside Kerb             |  |  |  |
| 6.Bullens Farm Bus stop                                 | Inside Kerb                                                                                                                                                                                                                                                                                                                                                                                                                                                                                                                                                                                                                                      | 5.20              | Inside Kerb             |  |  |  |
| 7.Old School lay-by<br>entry point to<br>Telegraph pole | Inside Kerb                                                                                                                                                                                                                                                                                                                                                                                                                                                                                                                                                                                                                                      | 5.10              | Inside Kerb             |  |  |  |
| 8.Equine Centre lay-<br>by entry point                  | Inside Kerb                                                                                                                                                                                                                                                                                                                                                                                                                                                                                                                                                                                                                                      | 5.20              | Tarmac Edge             |  |  |  |
| 9.Southport Road<br>Junction at warning<br>sign         | Inside Kerb                                                                                                                                                                                                                                                                                                                                                                                                                                                                                                                                                                                                                                      | 6.11              | Inside Kerb             |  |  |  |