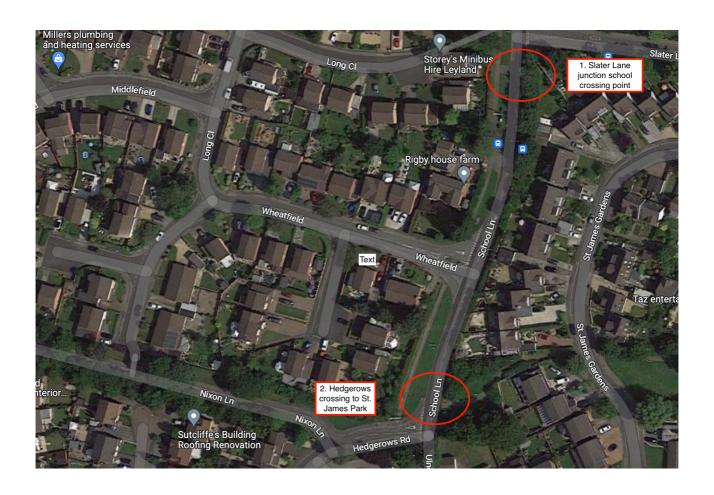

| Ulnes Walton Lane - Road Width Measurements             |                                                                                                                                                                                                                                                                                                                                                                                                                                                                                                                                                                                                                                                  |                   |                         |  |  |  |
|---------------------------------------------------------|--------------------------------------------------------------------------------------------------------------------------------------------------------------------------------------------------------------------------------------------------------------------------------------------------------------------------------------------------------------------------------------------------------------------------------------------------------------------------------------------------------------------------------------------------------------------------------------------------------------------------------------------------|-------------------|-------------------------|--|--|--|
| Method                                                  | The road width was measured using a Fisco BT8M 8 metre EC Class1 measuring tape. The roadway was measured by Paul Parker of Ulnes Walton Action Group. The locations were measured in order from North to South On Ulnes Walton Lane. The roadway is very busy, so measurements had to be taken as safely as possible. To this end measurements were taken in 2 stages. A Measurement was taken from the 'midpoint' of the white line to the inside kerb edge or tarmac edge (if a kerb was missing at the location); for both nearside and offside halves of the roadway. These were added together to determine the full width of the roadway. |                   |                         |  |  |  |
| Location                                                | Nearside reference point                                                                                                                                                                                                                                                                                                                                                                                                                                                                                                                                                                                                                         | Distance (metres) | Offside reference point |  |  |  |
|                                                         |                                                                                                                                                                                                                                                                                                                                                                                                                                                                                                                                                                                                                                                  |                   |                         |  |  |  |
| 1.Slater Lane junction school crossing point            | Inside Kerb                                                                                                                                                                                                                                                                                                                                                                                                                                                                                                                                                                                                                                      | 6.05              | Inside Kerb             |  |  |  |
| 2.Hedgerows<br>crossing to St.<br>James Park            | Inside Kerb                                                                                                                                                                                                                                                                                                                                                                                                                                                                                                                                                                                                                                      | 5.40              | Inside Kerb             |  |  |  |
| 3.Barn                                                  | Inside Kerb                                                                                                                                                                                                                                                                                                                                                                                                                                                                                                                                                                                                                                      | 6.00              | Inside Kerb             |  |  |  |
| 4.CCI Eurolam gateway                                   | Inside Kerb                                                                                                                                                                                                                                                                                                                                                                                                                                                                                                                                                                                                                                      | 5.50              | Tarmac edge             |  |  |  |
| 5.Longton Riding<br>Club bus stop                       | Inside Kerb                                                                                                                                                                                                                                                                                                                                                                                                                                                                                                                                                                                                                                      | 5.60              | Inside Kerb             |  |  |  |
| 6.Bullens Farm Bus stop                                 | Inside Kerb                                                                                                                                                                                                                                                                                                                                                                                                                                                                                                                                                                                                                                      | 5.20              | Inside Kerb             |  |  |  |
| 7.Old School lay-by<br>entry point to<br>Telegraph pole | Inside Kerb                                                                                                                                                                                                                                                                                                                                                                                                                                                                                                                                                                                                                                      | 5.10              | Inside Kerb             |  |  |  |
| 8.Equine Centre lay-<br>by entry point                  | Inside Kerb                                                                                                                                                                                                                                                                                                                                                                                                                                                                                                                                                                                                                                      | 5.20              | Tarmac Edge             |  |  |  |
| 9.Southport Road<br>Junction at warning<br>sign         | Inside Kerb                                                                                                                                                                                                                                                                                                                                                                                                                                                                                                                                                                                                                                      | 6.11              | Inside Kerb             |  |  |  |