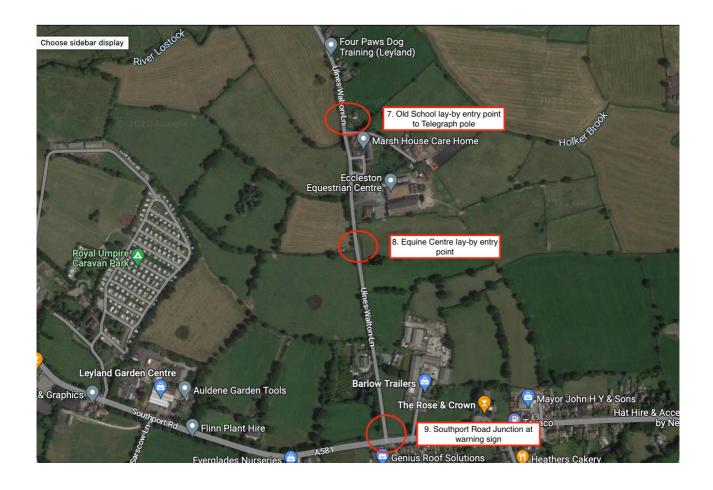

| Ulnes Walton Lane - Road Width Measurements             |                                                                                                                                                                                                                                                                                                                                                                                                                                                                                                                                                                                                                                                  |                   |                         |  |  |  |
|---------------------------------------------------------|--------------------------------------------------------------------------------------------------------------------------------------------------------------------------------------------------------------------------------------------------------------------------------------------------------------------------------------------------------------------------------------------------------------------------------------------------------------------------------------------------------------------------------------------------------------------------------------------------------------------------------------------------|-------------------|-------------------------|--|--|--|
| Method                                                  | The road width was measured using a Fisco BT8M 8 metre EC Class1 measuring tape. The roadway was measured by Paul Parker of Ulnes Walton Action Group. The locations were measured in order from North to South On Ulnes Walton Lane. The roadway is very busy, so measurements had to be taken as safely as possible. To this end measurements were taken in 2 stages. A Measurement was taken from the 'midpoint' of the white line to the inside kerb edge or tarmac edge (if a kerb was missing at the location); for both nearside and offside halves of the roadway. These were added together to determine the full width of the roadway. |                   |                         |  |  |  |
| Location                                                | Nearside reference point                                                                                                                                                                                                                                                                                                                                                                                                                                                                                                                                                                                                                         | Distance (metres) | Offside reference point |  |  |  |
|                                                         |                                                                                                                                                                                                                                                                                                                                                                                                                                                                                                                                                                                                                                                  |                   |                         |  |  |  |
| 1.Slater Lane junction school crossing point            | Inside Kerb                                                                                                                                                                                                                                                                                                                                                                                                                                                                                                                                                                                                                                      | 6.05              | Inside Kerb             |  |  |  |
| 2.Hedgerows<br>crossing to St.<br>James Park            | Inside Kerb                                                                                                                                                                                                                                                                                                                                                                                                                                                                                                                                                                                                                                      | 5.40              | Inside Kerb             |  |  |  |
| 3.Barn                                                  | Inside Kerb                                                                                                                                                                                                                                                                                                                                                                                                                                                                                                                                                                                                                                      | 6.00              | Inside Kerb             |  |  |  |
| 4.CCI Eurolam gateway                                   | Inside Kerb                                                                                                                                                                                                                                                                                                                                                                                                                                                                                                                                                                                                                                      | 5.50              | Tarmac edge             |  |  |  |
| 5.Longton Riding<br>Club bus stop                       | Inside Kerb                                                                                                                                                                                                                                                                                                                                                                                                                                                                                                                                                                                                                                      | 5.60              | Inside Kerb             |  |  |  |
| 6.Bullens Farm Bus stop                                 | Inside Kerb                                                                                                                                                                                                                                                                                                                                                                                                                                                                                                                                                                                                                                      | 5.20              | Inside Kerb             |  |  |  |
| 7.Old School lay-by<br>entry point to<br>Telegraph pole | Inside Kerb                                                                                                                                                                                                                                                                                                                                                                                                                                                                                                                                                                                                                                      | 5.10              | Inside Kerb             |  |  |  |
| 8.Equine Centre lay-<br>by entry point                  | Inside Kerb                                                                                                                                                                                                                                                                                                                                                                                                                                                                                                                                                                                                                                      | 5.20              | Tarmac Edge             |  |  |  |
| 9.Southport Road<br>Junction at warning<br>sign         | Inside Kerb                                                                                                                                                                                                                                                                                                                                                                                                                                                                                                                                                                                                                                      | 6.11              | Inside Kerb             |  |  |  |