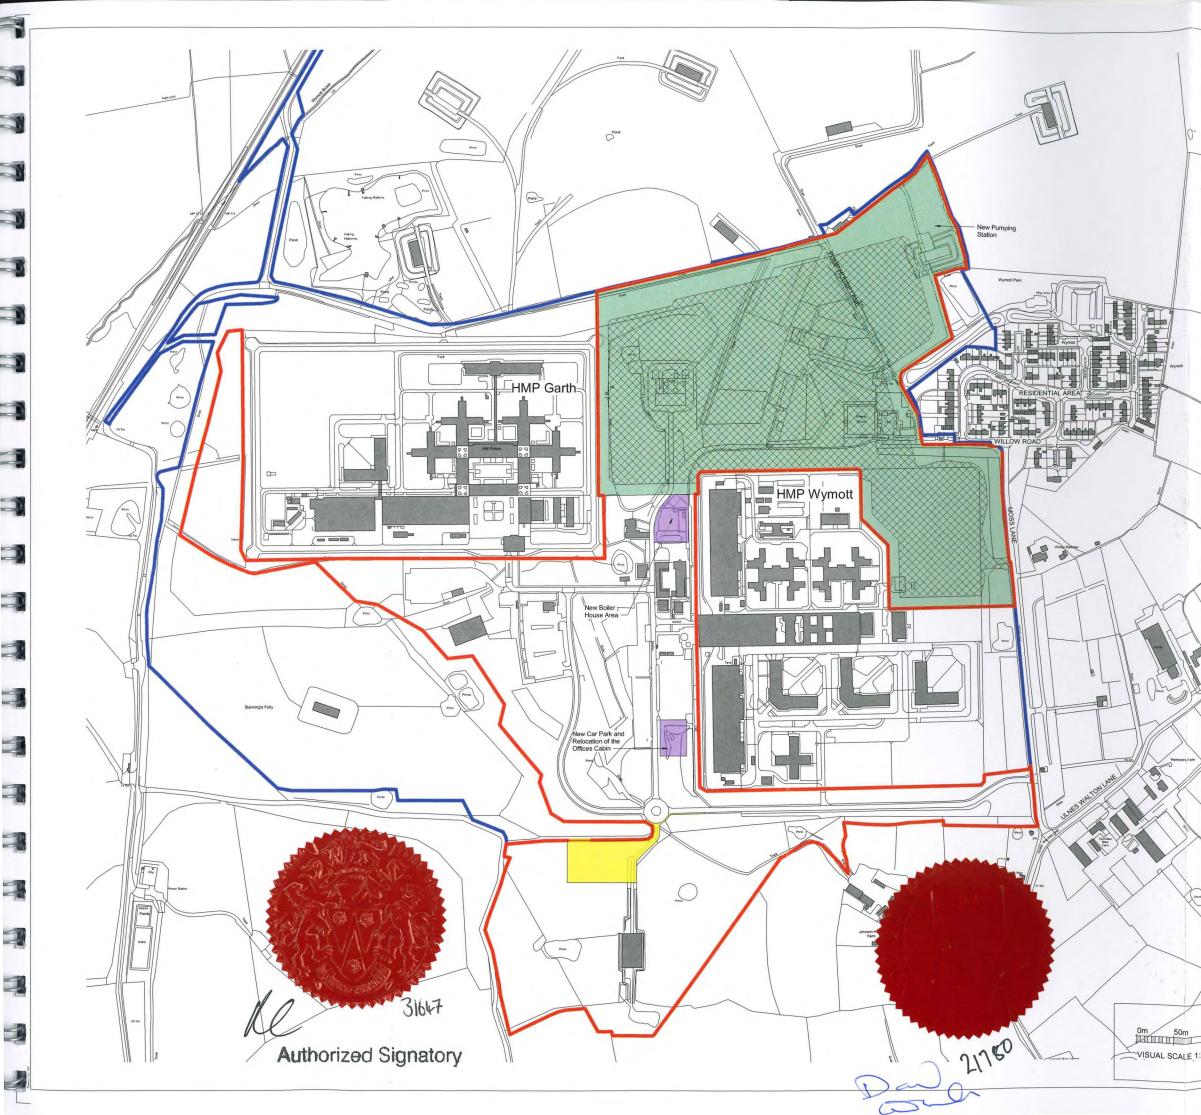

# THE SITE

The registered freehold land at land at HM Prison Wymott Moss Lane Ulnes Walton Leyland PR26 8LW under Title Numbers LA883207, LA883210, LA883218, LA883219 and for the purposes of identification only shown edged red on the attached Plan.