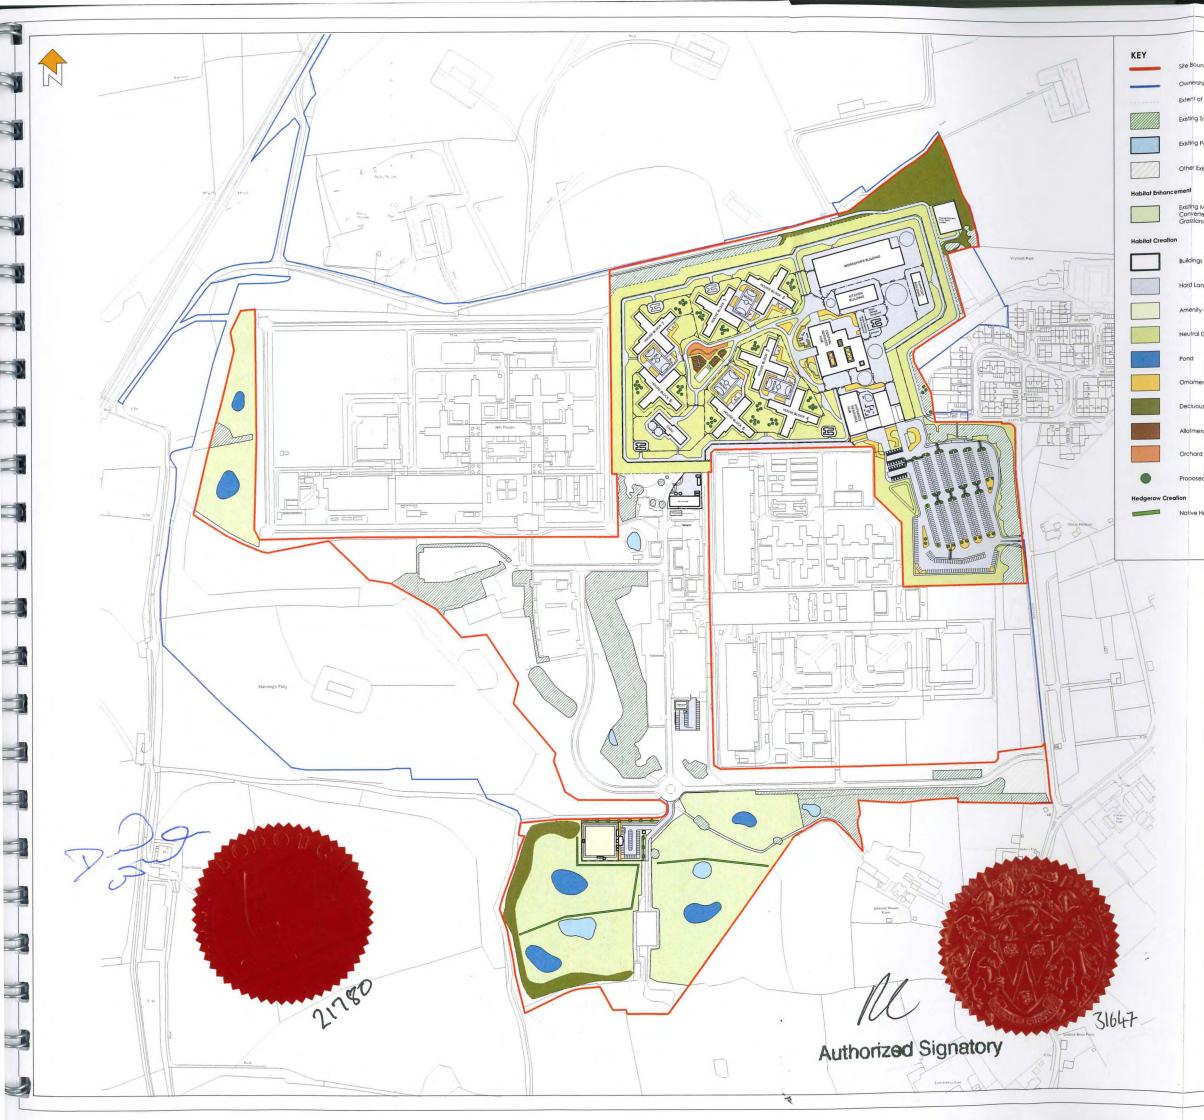

|

|    | THE FOURTH SCHEDULE       |
|----|---------------------------|
|    | BNG AREA CALCULATION PLAN |
|    |                           |
|    |                           |
|    |                           |
|    |                           |
|    |                           |
|    |                           |
|    |                           |
|    |                           |
|    |                           |
|    |                           |
|    |                           |
|    |                           |
|    |                           |
|    |                           |
|    |                           |
| Ę. |                           |
| 3  |                           |
| 2  |                           |
|    | 16                        |



| Idary                                             |                  |
|---------------------------------------------------|------------------|
| ip Boundary                                       |                  |
| Perimeter Fence Clearand                          | ce Zone          |
| ree and Woodland Retain                           | ed               |
| ond Retained                                      |                  |
| sting Habitat Retained                            |                  |
|                                                   | Area             |
| Aodified Grass to Be<br>ed to Other Neutural<br>d | 68,063 m2        |
| 1                                                 | Area             |
|                                                   | 26,157 m2