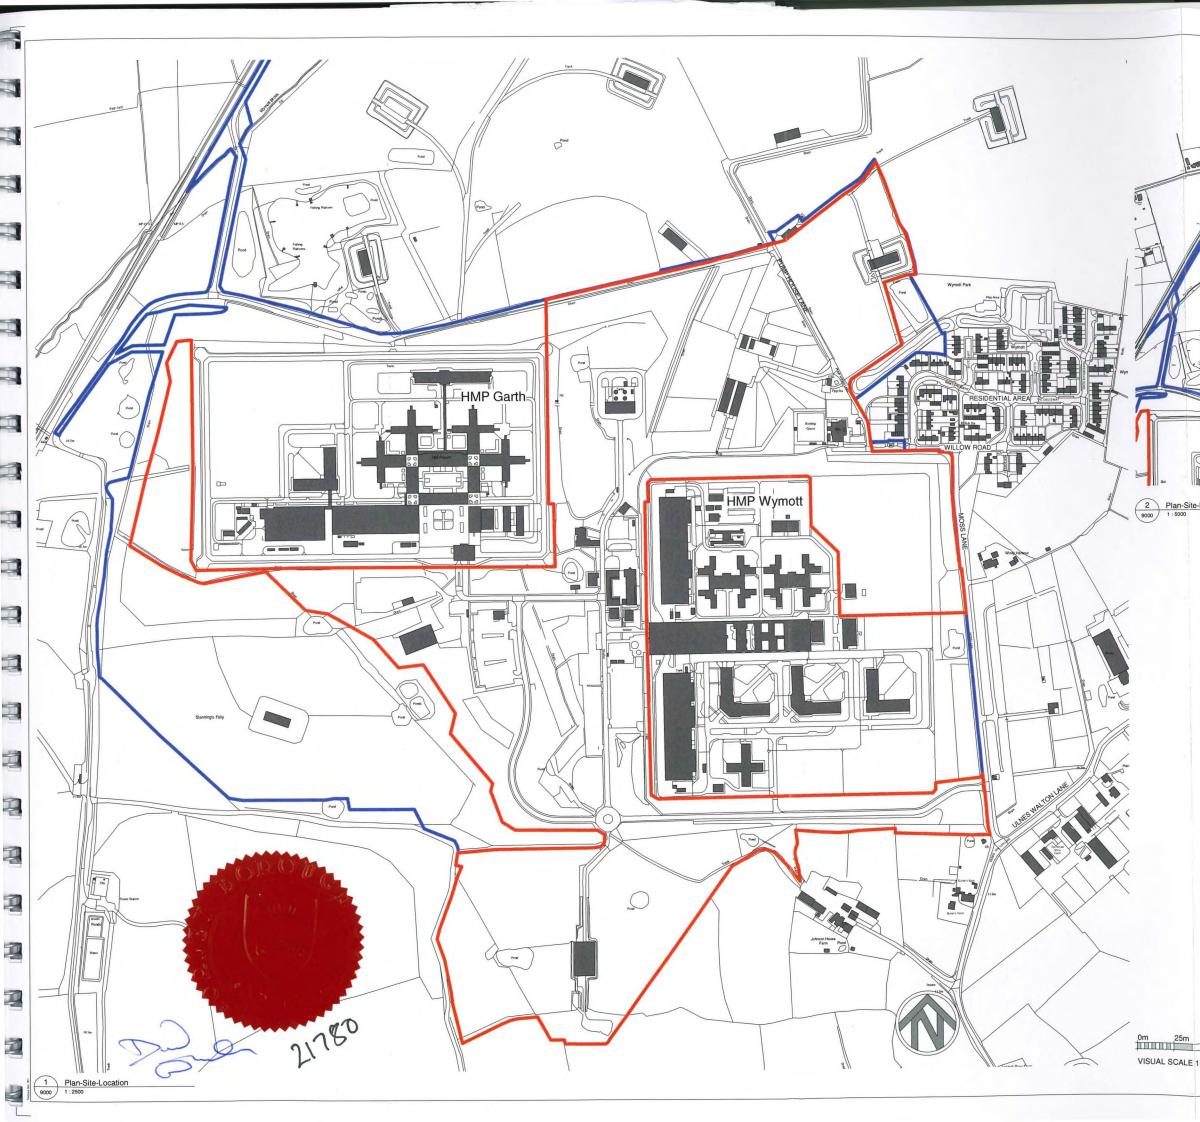

# THE SITE

The registered freehold land at land at HM Prison Wymott Moss Lane Ulnes Walton Leyland PR26 8LW under Title Numbers LA883207, LA883210, LA883218, LA883219 and for the purposes of identification only shown edged red on the attached Plan.